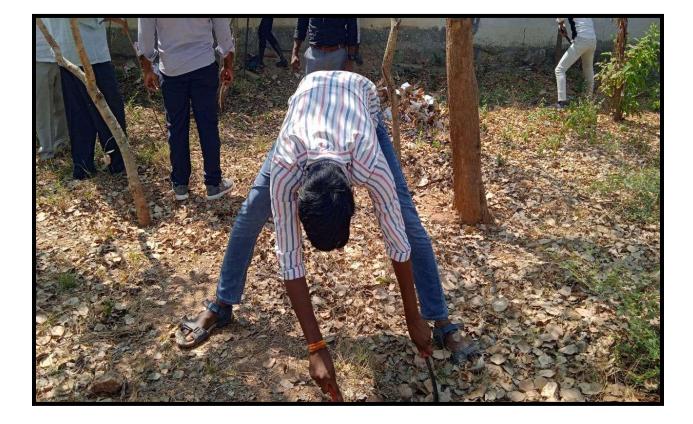

#### A. Solid Waste Management

Our institution, nestled in a sprawling campus adorned with lush greenery, generates a significant volume of solid waste, primarily comprising fallen leaves and waste paper. To tackle this waste responsibly, we have implemented a wellorganized solid waste management system, supported by a dedicated team of workers.

Each day, our waste management team diligently separates the garbage into two categories: renewable and non-renewable. The renewable waste, which includes organic materials like fallen leaves, is carefully deposited into specially designated pits. Here, through the process of decomposition, it is transformed into nutrient-rich organic manure, nurturing the growth of our beautiful garden plants. This eco-friendly approach not only reduces our ecological impact but also fosters sustainable practices within our institution.