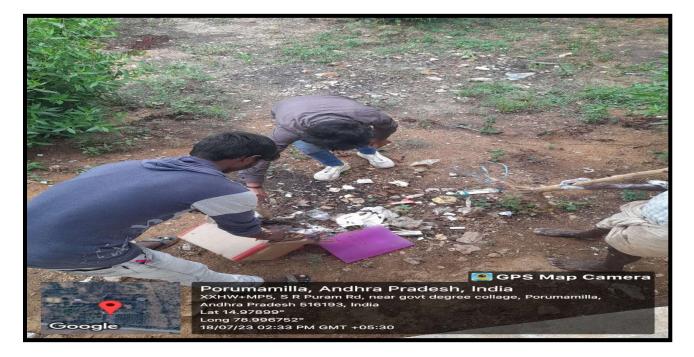

#### A. Solid Waste Management

Our institution, nestled in a sprawling campus adorned with lush greenery, generates a significant volume of solid waste, primarily comprising fallen leaves and waste paper. To tackle this waste responsibly, we have implemented a wellorganized solid waste management system, supported by a dedicated team of workers.

As for the non-renewable waste, our commitment to environmental preservation is further exemplified by its responsible disposal. Our partnership with the sanitary workers of the local Panchayat department ensures that nonrenewable waste is collected and handled appropriately, adhering to environmental regulations and promoting a clean and healthy environment.