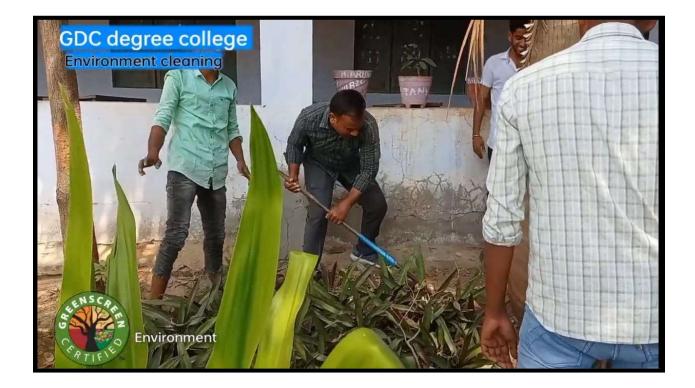

#### A. Solid Waste Management

Our institution, nestled in a sprawling campus adorned with lush greenery, generates a significant volume of solid waste, primarily comprising fallen leaves and waste paper. To tackle this waste responsibly, we have implemented a wellorganized solid waste management system, supported by a dedicated team of workers.

Each day, our waste management team diligently separates the garbage into two categories: renewable and non-renewable. The renewable waste, which includes organic materials like fallen leaves, is carefully deposited into specially designated pits. Here, through the process of decomposition, it is transformed into nutrient-rich organic manure, nurturing the growth of our beautiful garden plants. This eco-friendly approach not only reduces our ecological impact but also fosters sustainable practices within our institution.