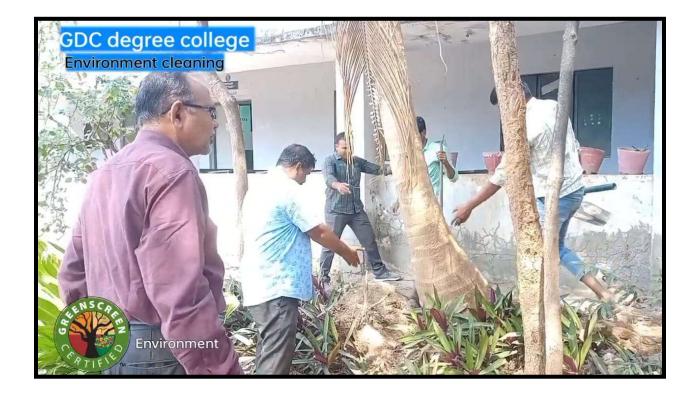

#### A. Solid Waste Management

Our institution, nestled in a sprawling campus adorned with lush greenery, generates a significant volume of solid waste, primarily comprising fallen leaves and waste paper. To tackle this waste responsibly, we have implemented a wellorganized solid waste management system, supported by a dedicated team of workers.

Each day, our waste management team diligently separates the garbage into two categories: renewable and non-renewable. The renewable waste, which includes organic materials like fallen leaves, is carefully deposited into specially designated pits. Here, through the process of decomposition, it is transformed into nutrient-rich organic manure, nurturing the growth of our beautiful garden plants. This eco-friendly approach not only reduces our ecological impact but also fosters sustainable practices within our institution.