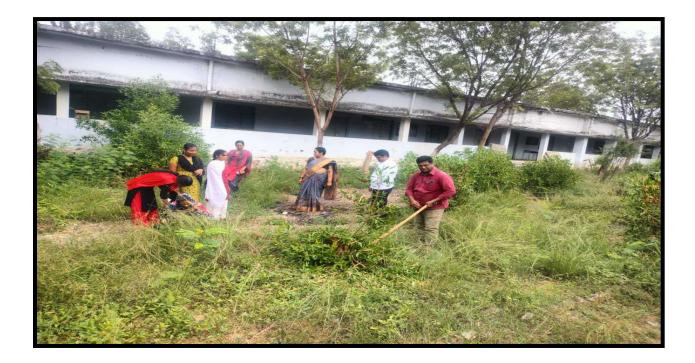

#### A. Solid Waste Management

Our institution, nestled in a sprawling campus adorned with lush greenery, generates a significant volume of solid waste, primarily comprising fallen leaves and waste paper. To tackle this waste responsibly, we have implemented a wellorganized solid waste management system, supported by a dedicated team of workers.

Each day, our waste management team diligently separates the garbage into two categories: renewable and non-renewable. The renewable waste, which includes organic materials like fallen leaves, is carefully deposited into specially designated pits. Here, through the process of decomposition, it is transformed into nutrient-rich organic manure, nurturing the growth of our beautiful garden plants. This eco-friendly approach not only reduces our ecological impact but also fosters sustainable practices within our institution.