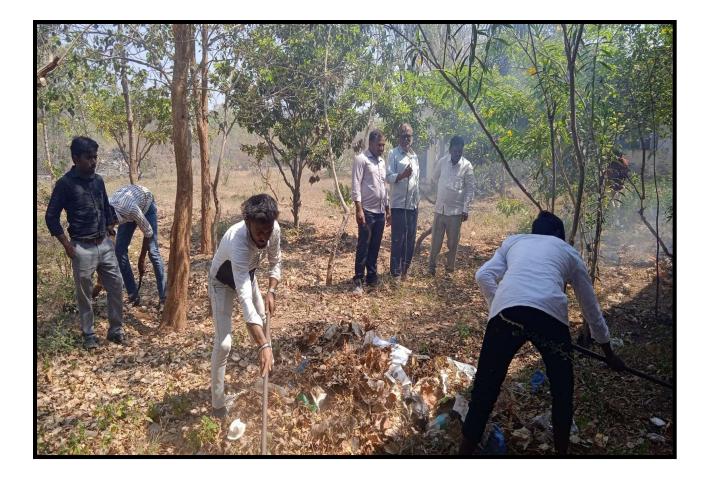

#### A. Solid Waste Management

Our institution, nestled in a sprawling campus adorned with lush greenery, generates a significant volume of solid waste, primarily comprising fallen leaves and waste paper. To tackle this waste responsibly, we have implemented a wellorganized solid waste management system, supported by a dedicated team of workers.

Each day, our waste management team diligently separates the garbage into two categories: renewable and non-renewable. The renewable waste, which includes organic materials like fallen leaves, is carefully deposited into specially designated pits. Here, through the process of decomposition, it is transformed into nutrient-rich organic manure, nurturing the growth of our beautiful garden plants. This eco-friendly approach not only reduces our ecological impact but also fosters sustainable practices within our institution.