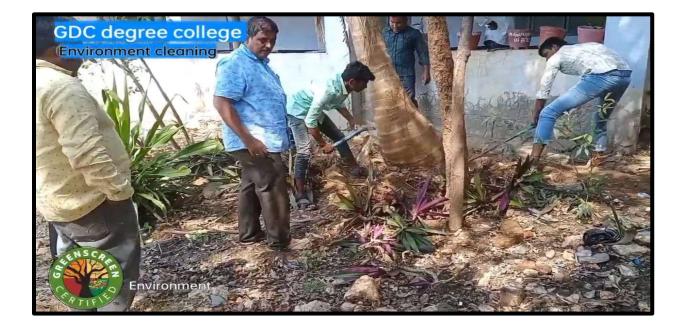

#### A. Solid Waste Management

Our institution, nestled in a sprawling campus adorned with lush greenery, generates a significant volume of solid waste, primarily comprising fallen leaves and waste paper. To tackle this waste responsibly, we have implemented a wellorganized solid waste management system, supported by a dedicated team of workers.

Each day, our waste management team diligently separates the garbage into two categories: renewable and non-renewable. The renewable waste, which includes organic materials like fallen leaves, is carefully deposited into specially designated pits. Here, through the process of decomposition, it is transformed into nutrient-rich organic manure, nurturing the growth of our beautiful garden plants. This eco-friendly approach not only reduces our ecological impact but also fosters sustainable practices within our institution.