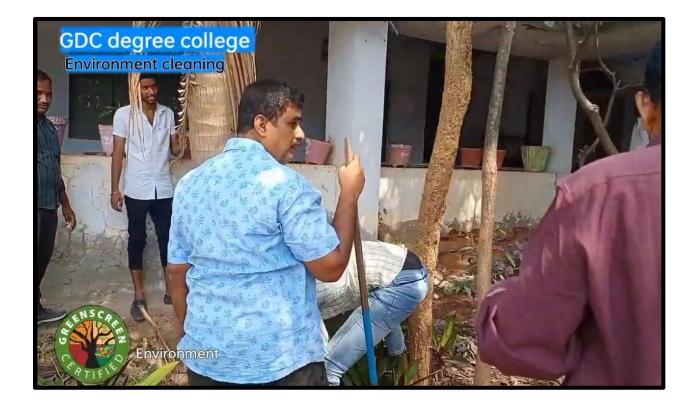

#### A. Solid Waste Management

Our institution, nestled in a sprawling campus adorned with lush greenery, generates a significant volume of solid waste, primarily comprising fallen leaves and waste paper. To tackle this waste responsibly, we have implemented a wellorganized solid waste management system, supported by a dedicated team of workers.

Each day, our waste management team diligently separates the garbage into two categories: renewable and non-renewable. The renewable waste, which includes organic materials like fallen leaves, is carefully deposited into specially designated pits. Here, through the process of decomposition, it is transformed into nutrient-rich organic manure, nurturing the growth of our beautiful garden plants. This eco-friendly approach not only reduces our ecological impact but also fosters sustainable practices within our institution.