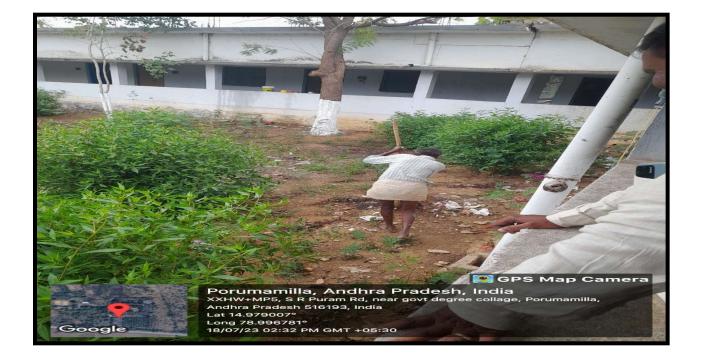

#### A. Solid Waste Management

Our institution, nestled in a sprawling campus adorned with lush greenery, generates a significant volume of solid waste, primarily comprising fallen leaves and waste paper. To tackle this waste responsibly, we have implemented a wellorganized solid waste management system, supported by a dedicated team of workers.

Each day, our waste management team diligently separates the garbage into two categories: renewable and non-renewable. The renewable waste, which includes organic materials like fallen leaves, is carefully deposited into specially designated pits. Here, through the process of decomposition, it is transformed into nutrient-rich organic manure, nurturing the growth of our beautiful garden plants. This eco-friendly approach not only reduces our ecological impact but also fosters sustainable practices within our institution.