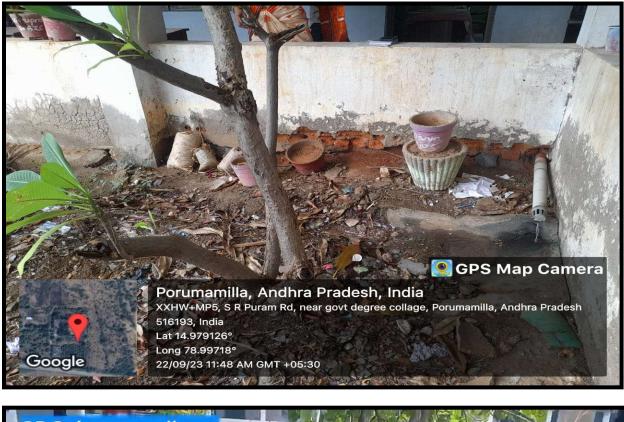

#### A. Solid Waste Management

Our institution, nestled in a sprawling campus adorned with lush greenery, generates a significant volume of solid waste, primarily comprising fallen leaves and waste paper. To tackle this waste responsibly, we have implemented a wellorganized solid waste management system, supported by a dedicated team of workers.

Each day, our waste management team diligently separates the garbage into two categories: renewable and non-renewable. The renewable waste, which includes organic materials like fallen leaves, is carefully deposited into specially designated pits. Here, through the process of decomposition, it is transformed into nutrient-rich organic manure, nurturing the growth of our beautiful garden plants. This eco-friendly approach not only reduces our ecological impact but also fosters sustainable practices within our institution.