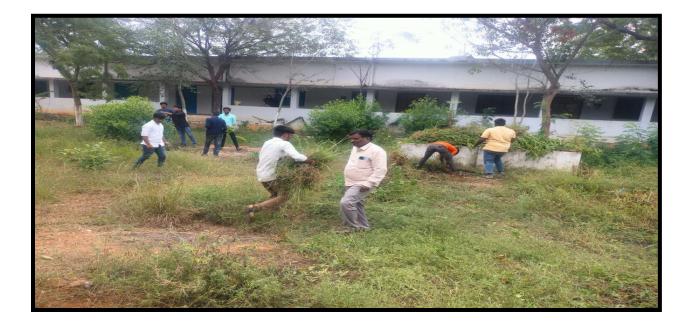

#### A. Solid Waste Management

Our institution, nestled in a sprawling campus adorned with lush greenery, generates a significant volume of solid waste, primarily comprising fallen leaves and waste paper. To tackle this waste responsibly, we have implemented a wellorganized solid waste management system, supported by a dedicated team of workers.

Each day, our waste management team diligently separates the garbage into two categories: renewable and non-renewable. The renewable waste, which includes organic materials like fallen leaves, is carefully deposited into specially designated pits. Here, through the process of decomposition, it is transformed into nutrient-rich organic manure, nurturing the growth of our beautiful garden plants. This eco-friendly approach not only reduces our ecological impact but also fosters sustainable practices within our institution.