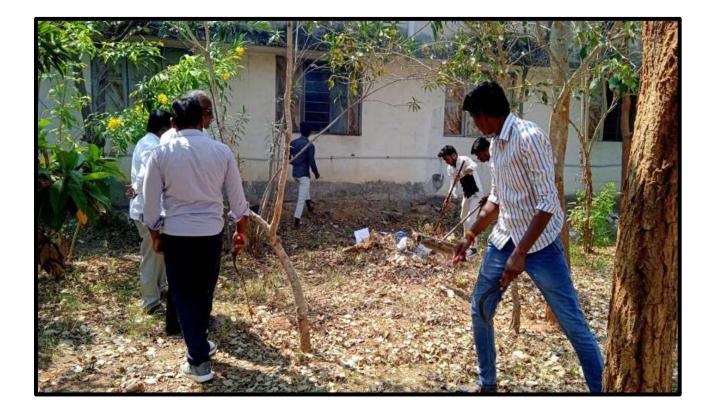

#### A. Solid Waste Management

Our institution, nestled in a sprawling campus adorned with lush greenery, generates a significant volume of solid waste, primarily comprising fallen leaves and waste paper. To tackle this waste responsibly, we have implemented a wellorganized solid waste management system, supported by a dedicated team of workers.

Each day, our waste management team diligently separates the garbage into two categories: renewable and non-renewable. The renewable waste, which includes organic materials like fallen leaves, is carefully deposited into specially designated pits. Here, through the process of decomposition, it is transformed into nutrient-rich organic manure, nurturing the growth of our beautiful garden plants. This eco-friendly approach not only reduces our ecological impact but also fosters sustainable practices within our institution.