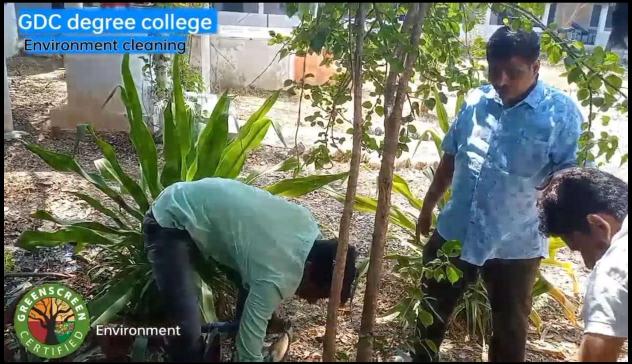

#### A. Solid Waste Management

Our institution, nestled in a sprawling campus adorned with lush greenery, generates a significant volume of solid waste, primarily comprising fallen leaves and waste paper. To tackle this waste responsibly, we have implemented a wellorganized solid waste management system, supported by a dedicated team of workers.

Each day, our waste management team diligently separates the garbage into two categories: renewable and non-renewable. The renewable waste, which includes organic materials like fallen leaves, is carefully deposited into specially designated pits. Here, through the process of decomposition, it is transformed into nutrient-rich organic manure, nurturing the growth of our beautiful garden plants. This eco-friendly approach not only reduces our ecological impact but also fosters sustainable practices within our institution.