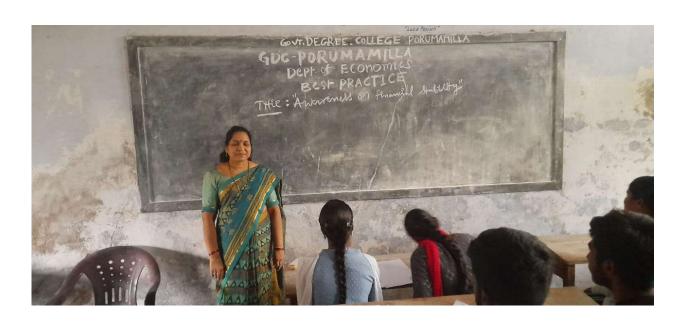

#### **EVIDENCES OF SUCCESS:**

The Department of Economics conducted an awareness programme on Financial Stability to all groups of the students in the seminar hall of our college.

The faculty of Economics and III BA students participated and advised the rural people to increase their income sources with more hard work without leisure.